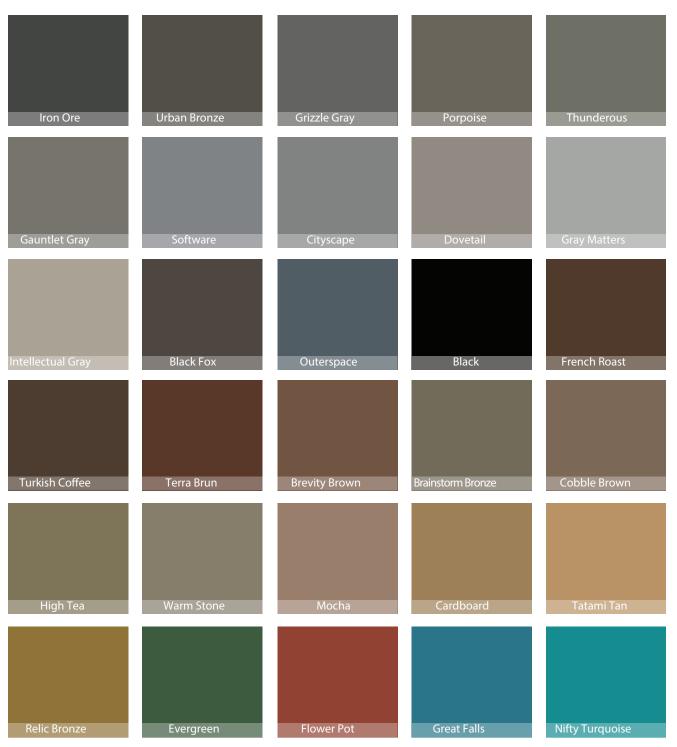

Hi-Tech Systems is an industry leader in color matching its joint fillers and concrete repair products. Our proven, proprietary process has been utilized to custom match a variety of color rich applications such as stained, coated, or terrazzo floors. The below samples represent some of our most popular colors, but in addition to these standard colors, Hi-Tech maintains a growing database of over 400 colors options including matches to other well-known manufacturers in the concrete flooring industry. A cross-reference list to other manufacturers colors is included on the back of this color chart.

The above colors are for representation only, cured color samples are available for an exact match.